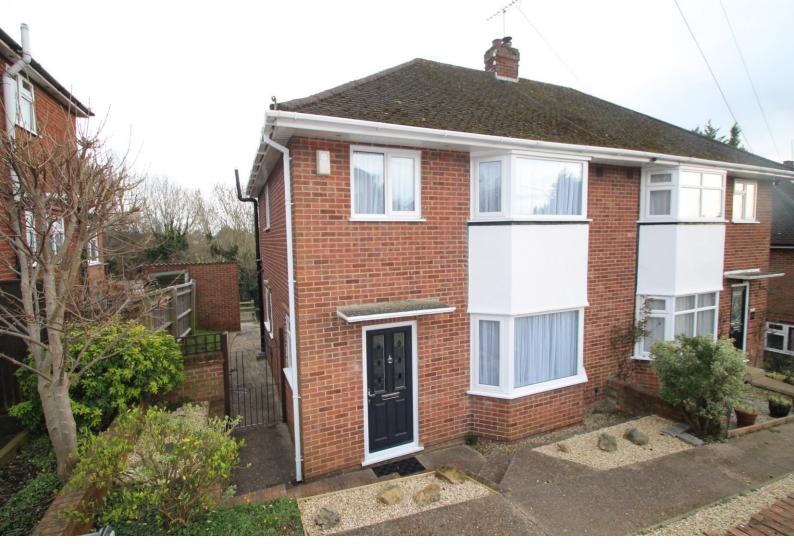

## 82 Everest Road High Wycombe HP13 7RH

#### **PROPERTY FACTS**

PROPERTY FACTS A 1950's built semi detached house professionally refurbished, now in immaculate order....Available immediately unfurnished....Gas radiator heating, sealed unit double glazing and widespread views to the rear....Entrance hall....Bay windowed sitting room with a door to....Separate Dining room ....Fitted kitchen ....Cloakroom with white fittings....Light first floor landing....3 Bedrooms and L shaped bedroom three ....Shower room....2 Brick stores in garden....Pleasant gardens and gated car standing to the rear....Council tax band C

A well presented refurbished semi detached house offering widespread views to the rear, gas central heating and double glazing. Immaculate order - entrance hall, 2 separate reception rooms, kitchen, 3 bedrooms, showeroom. Gardens and gated car standing to the rear. Available now on an unfurnished basis.