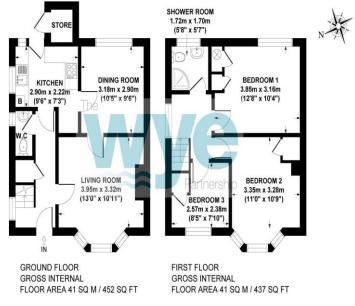

EVEREST ROAD, HIGH WYCOMBE, HP13 7RH APPROX. GROSS INTERNAL FLOOR AREA 82 SQ M / 889 SQ FT

FLOOR PLAN IDENTIFICATION PURPOSES ONLY -NOT TO SCALE

Wye Residential is a trading name of Wye Residential LLP. Registered Office: 5a Frascati Way, Maidenhead, Berkshire SL6 4UY. Whilst we endeavour to make our sales details accurate and reliable they should not be relied on as statements of representation of fact and do not constitute any part of an offer or contract.